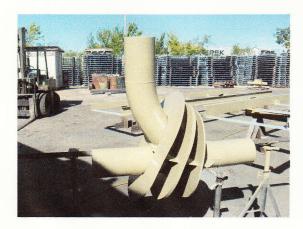

The pictures below are of two 8" ANSI 600 Y's with straight runs with one 90° and one 45° lateral. Both are 3 diameter radius bends for handling smart pigs.

Please give us a call if you need a switch or Y. We'd love to hear from you!!!