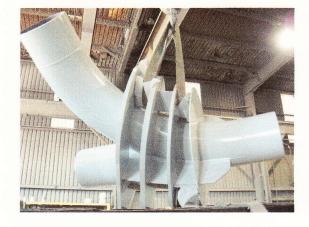

## BKW Pipeline News

BKW, Inc. / P. O. Box 581611 / Tulsa, OK 74158 / 918-836-6767 / website: www.bkwinc.com / email: bkwinc@aol.com

BKW just completed a 20" ANSI 600 Y with straight run and 90° lateral for underground use. The unit has a 3 diameter radius bend for handling smart pigs.